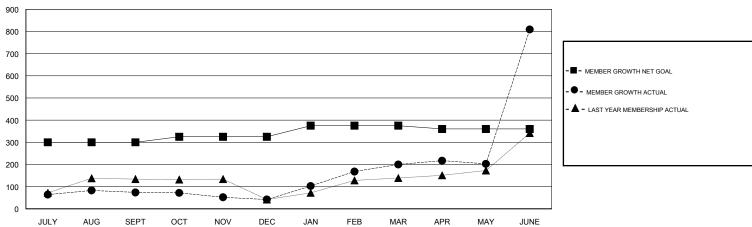

## GOALS AND ACTUAL MEMBERS CUMULATIVE

| DROPPED CLUBS: 5  DROPPED MEMBERS |     | 117 CLUBS OF 126 ADDED 1 OR MORE<br>NEW MEMBERS | GENDER DISTRIBUTION  MALE 3,344 (76.87%)  FEMALE 1,006 (23.13%)  Women Percentage Fiscal Year Goal: 20% |   |
|-----------------------------------|-----|-------------------------------------------------|---------------------------------------------------------------------------------------------------------|---|
| DECEASED                          | 24  | CLICK HERE FOR CUMULATIVE                       | TOTAL FAMILY UNIT MEMBERS                                                                               | 0 |
| CLUB CANCELLED                    | 50  | MEMBERSHIP DATA                                 |                                                                                                         | • |
| OTHER                             | 493 |                                                 | FAMILY MEMBERS PAYING HALF  DUES                                                                        | U |
| TOTAL                             | 567 |                                                 |                                                                                                         |   |