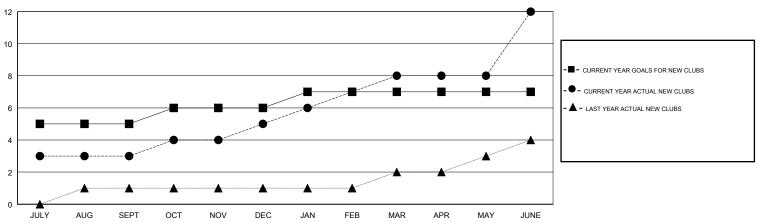

# MONTHLY MEMBERSHIP PROGRESS REPORT

## District 318 A

Results as of: 06/30/2018

## GMT: N S SANKAR LOCATION INDIA GMT CA



#### GOALS AND ACTUAL NEW CLUBS CUMULATIVE



## GOALS AND ACTUAL MEMBERS CUMULATIVE



| DROPPED CLUBS: 5  DROPPED MEMBERS |     | 117 CLUBS OF 126 ADDED 1 OR MORE<br>NEW MEMBERS | GENDER DISTRIBUTION  MALE 3,344 (76.87%)  FEMALE 1,006 (23.13%)  Women Percentage Fiscal Year Goal: 20% |   |
|-----------------------------------|-----|-------------------------------------------------|---------------------------------------------------------------------------------------------------------|---|
| DECEASED                          | 24  | CLICK HERE FOR CUMULATIVE                       | TOTAL FAMILY UNIT MEMBERS                                                                               | 0 |
| CLUB CANCELLED                    | 50  | MEMBERSHIP DATA                                 |