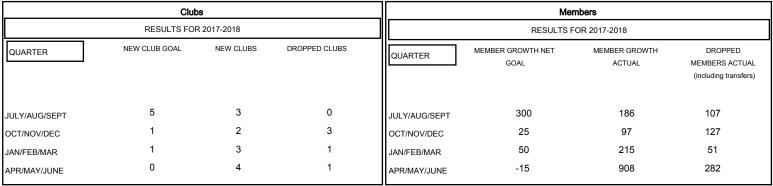

# MONTHLY MEMBERSHIP PROGRESS REPORT

## District 318 A

Results as of: 06/30/2018

## GMT: N S SANKAR LOCATION INDIA GMT CA



#### GOALS AND ACTUAL NEW CLUBS CUMULATIVE



## GOALS AND ACTUAL MEMBERS CUMULATIVE



| DROPPED CLUBS: 5  DROPPED MEMBERS |     | 117 CLUBS OF 126 ADDED 1 OR MORE<br>NEW MEMBERS | GENDER DISTRIBUTION  MALE 3,344 (76.87%)  FEMALE 1,006 (23.13%)  Women Percentage Fiscal Year Goal: 20% |   |
|-----------------------------------|-----|-------------------------------------------------|---------------------------------------------------------------------------------------------------------|---|
| DECEASED                          | 24  | CLICK HERE FOR CUMULATIVE                       | TOTAL FAMILY UNIT MEMBERS                                                                               | 0 |
| CLUB CANCELLED                    | 50  | MEMBERSHIP DATA                                 |